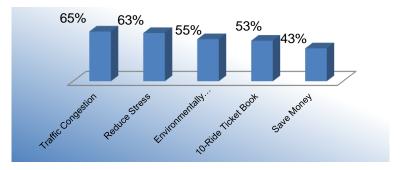

# 36 Commuting Solutions | US 36 Congestion Mitigation Program Status Report June 2016

| Top Reason for Participating |     |  |
|------------------------------|-----|--|
| Traffic Congestion           | 65% |  |
| Reduce Stress                | 63% |  |
| Environmentally              |     |  |
| Friendly                     | 55% |  |
| 10-Ride Ticket               |     |  |
| Book                         | 53% |  |
| Save Money                   | 43% |  |