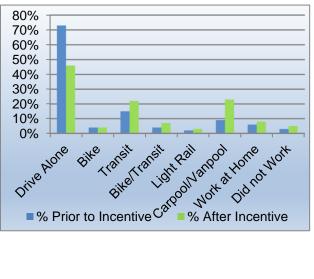

#### Pre vs. Post Participant Survey Results

Commute alone weekday before receiving incentive 73%

Commute alone weekday after receiving incentive 46%

Current surveys indicate the program is resulting in a 37 percent reduction in drive alone trips.

Weekday Average Mode Use: Before incentive is received vs. after incentive is received

|                 | % Prior to | % After   |
|-----------------|------------|-----------|
| Mode            | Incentive  | Incentive |
| Drive Alone     | 73%        | 46%       |
| Bike            | 4%         | 4%        |
| Transit         | 15%        | 22%       |
| Bike/Transit    | 4%         | 7%        |
| Light Rail      | 2%         | 3%        |
| Carpool/Vanpool | 9%         | 23%       |
| Work at Home    | 6%         | 8%        |
| Did not Work    | 3%         | 5%        |

Drive alone rates decrease; bus, carpool, vanpool increase appreciably after incentive is received.

 733 employees at 20 businesses have access to RTD EcoPass (\$103,400)

1,002 MWTG applications confirmed\*